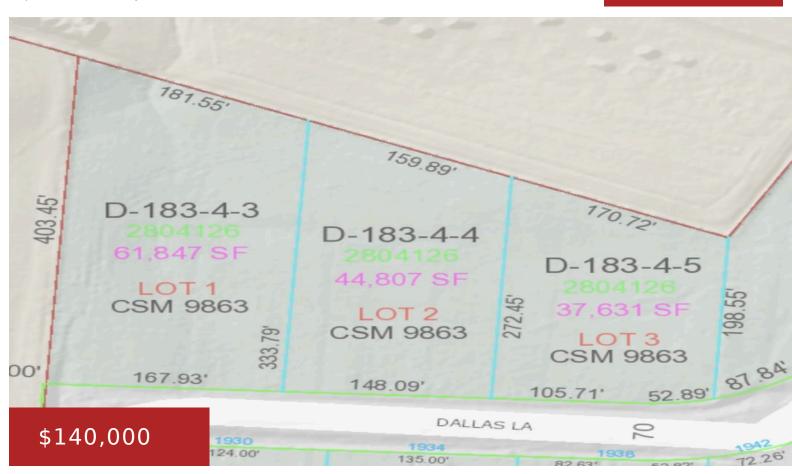

## **DALLAS LANE, DE PERE, WI, 54115**

https://www.adashunjones.com

Beautifully wooded lot with lower level exposure possible in Ledgeview! Lot also backs up to a tree farm and is on a dead end road. Wildlife galore!