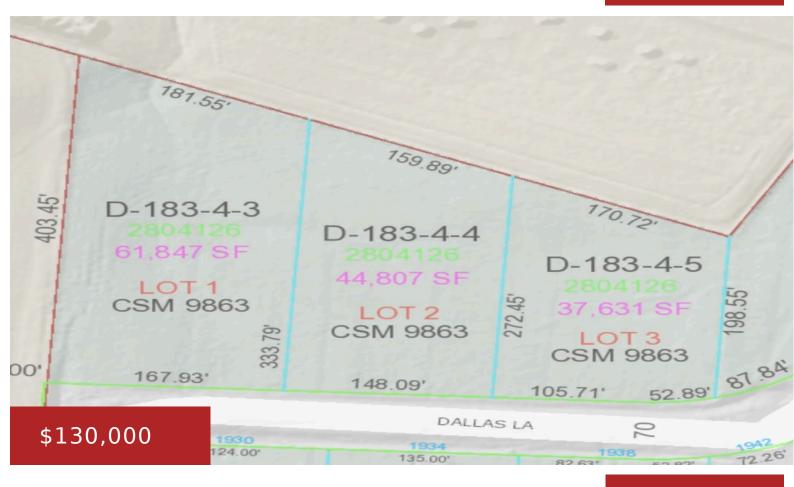

## DALLAS LANE, DE PERE, WI, 54115

DALLAS Lane, DE PERE, WI, 54115

https://www.adashunjones.com

Beautifully wooded lot with lower level exposure possible in Ledgeview! Lot also backs up to a tree farm and is on a dead end road. Wildlife galore!