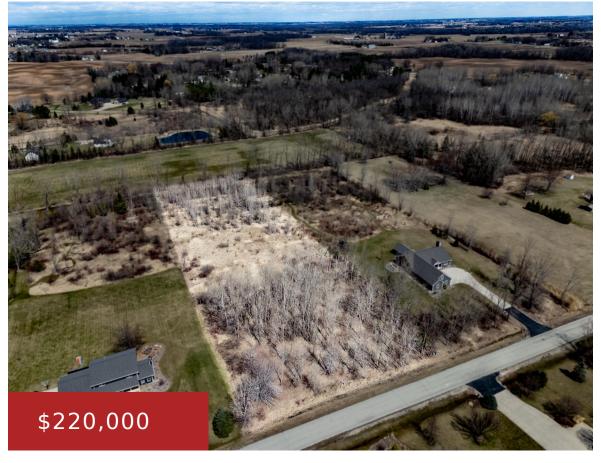

### **DEER RUN DRIVE, BLACK CREEK, WI, 54106**

https://www.adashunjones.com

DEER RUN Drive, BLACK CREEK, WI, 54106

Get your floor plan ready! Beautiful wooded lot located in the Town of Center! This level lot offers many mature trees and privacy. Located 7 Miles from Appleton and shopping this country lot is the perfect location for your dream home. Lot offers high speed internet and cable, natural gas and electricity at the lot...