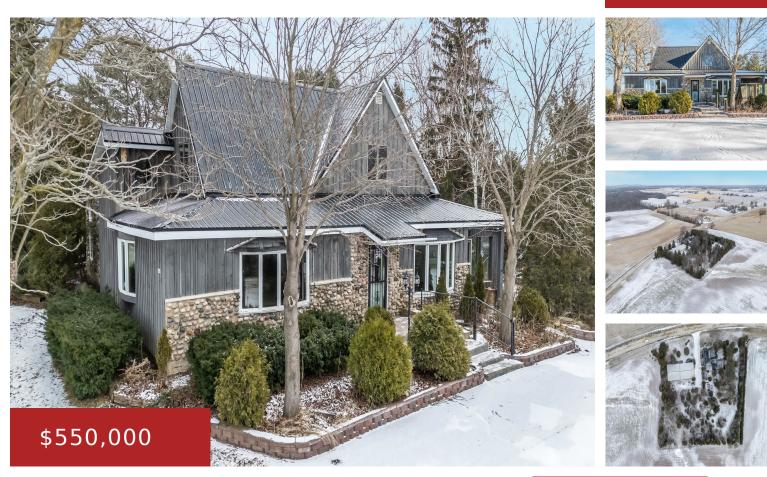

#### E0869 CTY X ROAD, LUXEMBURG, WI, 54217-9646

https://www.adashunjones.com

E0869 CTY X Road, Luxemburg, WI, 54217-9646

Welcome to your country getaway, conveniently between Green Bay and Sturgeon Bay, just a mile from the beautiful shores of Lake Michigan. This expansive estate boasts a meticulously maintained 4,406 square foot home, 3 + Acres, with possibility to add more acreage, updates including well, septic system, two furnaces, a water heater, a metal roof,...

> Lindsey EXP Realty LLC

- 3 beds
- 1 bath
- Residential
- .
- Agricultural, Residential
- Active
- 4406 sq ft

#### Features

GarageYN: No FireplaceYN: No ExteriorFeatures: Storage Shed Features: One,Water Softener-Own,Wood Burning Tax Amount: 1995.73

Exclusions: propane tank- negotiable

AttachedGarageYN: No

PoolPrivateYN: No

Lot Features: Wooded

Above Grade Finished Area, sq ft: 4406

**Inclusions:** Refrigerator, water softener, replacement greenhouse windows

## **Building Details**

NewConstructionYN: NoHeating: Central A/C, Forced AirBasement: Crawl Space, PartialExterior material: Stone, Storage Shed, Wood/Wood<br/>Shake/Cedar

Parking: Detached