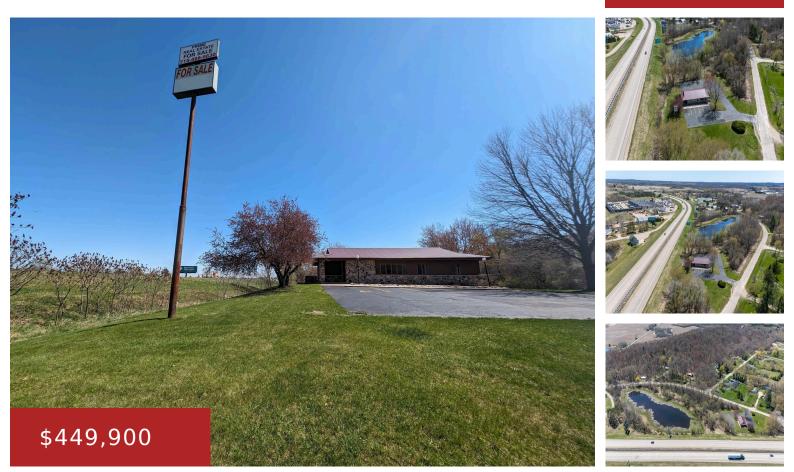

#### E3440 APPLE TREE LANE, WAUPACA, WI, 54981

https://www.adashunjones.com

E3440 APPLE TREE Lane, WAUPACA, WI, 54981

Well-built commercial building with excellent visibility from HWY 10 on the east side of Waupaca! 7.7 acres with it's own lake! Could definitely be multi-use/multi businesses! There's a commercial grade business sign for HWY 10 visibility. New roof, gutters, down spouts, parking lot repaired/sealed, staining exterior, bathrooms remodeled, painting, landscaping plus more updates.

Erricka RE/MAX 24/7 Real Estate, LLC

- COMMERCIAL,Real Estate
- Active
- 3600 sq ft