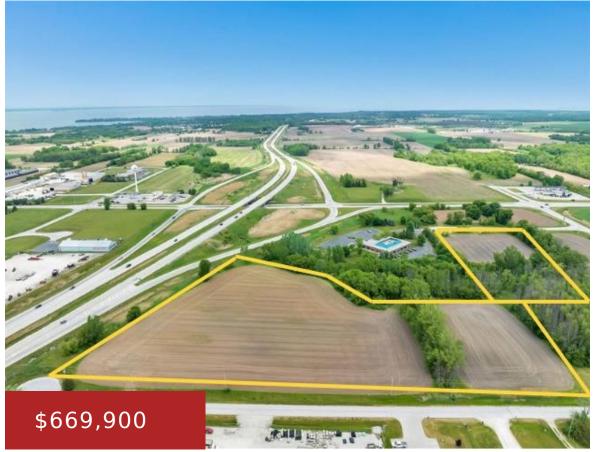

#### **EQUESTRIAN COURT 2 3, GREEN BAY, WI, 54229**

https://www.adashunjones.com

Two Lots in University Heights adjacent to medical office and less than two miles to the University of Wisconsin Green Bay. Access from Equestrian Court provides an improved parcel with 290' of frontage. This parcel abuts an additional 10 plus acre parcel to the south with over 1,000 feet of frontage and access on Champeau...