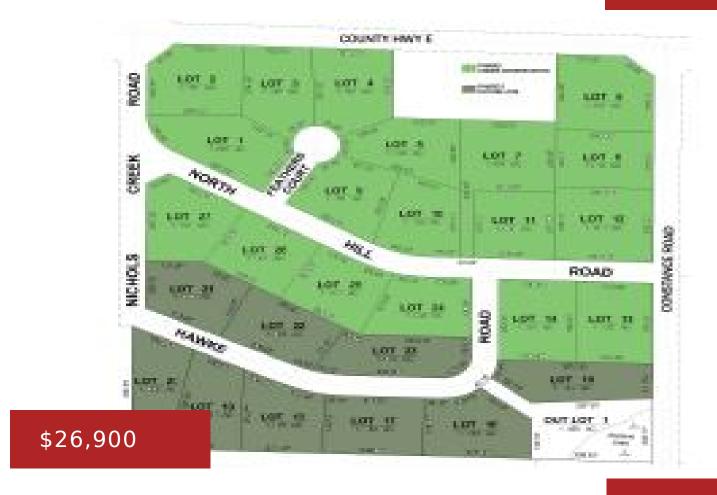

## FEATHERS COURT, WAUPACA, WI, 54981

https://www.adashunjones.com

Affordable building lots, beautiful rural setting with low Town of Waupaca tax rate, 5 minutes from downtown. Enjoy the abundant wildlife in this country subdivision.