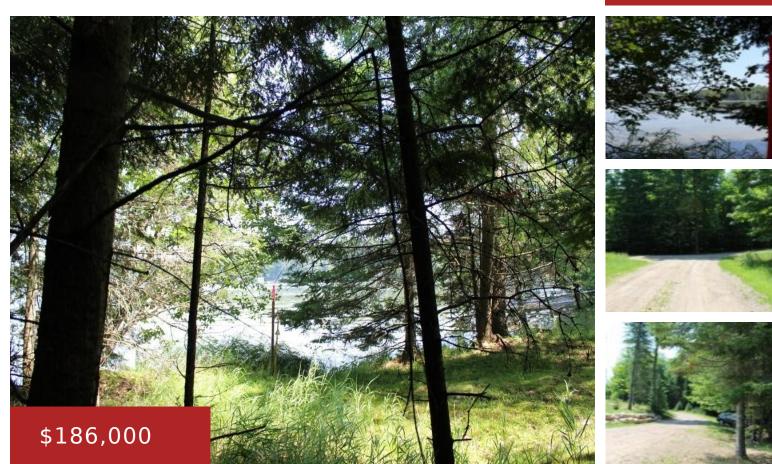

## FOREST LANE 3, PICKEREL, WI, 54465

https://www.adashunjones.com

A rare opportunity of three beautiful parcels of vacant land is available on Crane Lake and being sold individually. Each lot is nicely wooded and gently sloped to the lake, offering a serene and picturesque setting. Lot 3 features 121 feet of sand frontage with a Northwest exposure, perfect for a walkout basement. Located on... Land
Other-See
Remarks,Vacant
Land/Acreage
Active