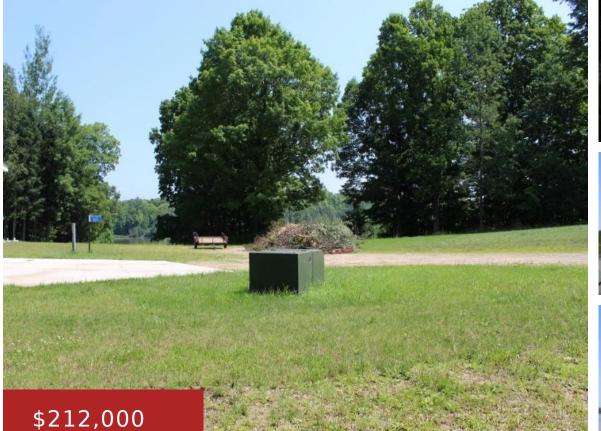

#### FOREST Lane 4, Pickerel, WI, 54465

A rare opportunity of three beautiful parcels of vacant land is available on

Crane Lake and being sold individually. Each lot is nicely wooded and gently

sloped to the lake, offering a serene and picturesque setting. Lot 4 features

910 feet of sand frontage with a Northwest exposure, perfect for a walkout

• Land • Other-See Remarks,Vacant Land/Acreage

Active

basement. Located on...

**Amy** RADenton Realty, LLC