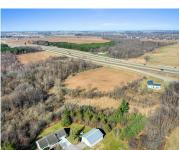

## FRENCH ROAD, DE PERE, WI, 54115-0000

https://www.adashunjones.com

Looking for high exposure in a rapidly growing area? Excellent development potential with high visibility to Hwy 41 in the Town of Lawrence with easy access to Hwy 41. Property includes 10.231 acres: 41 frontage, mix of Agricultural & Undeveloped woods with mature trees, S Branch of Ashwaubenon Creek through property with some wetlands. Wisconsin...