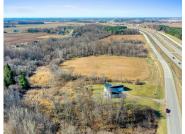

## FRENCH ROAD, DE PERE, WI, 54115-0000

https://www.adashunjones.com

Looking for high exposure in a rapidly growing area? Excellent development potential with high visibility to Hwy 41 in the Town of Lawrence with easy access to Hwy 41. Property includes 10.231 acres: 41 frontage, mix of Agricultural & Undeveloped woods with mature trees, S Branch of Ashwaubenon Creek through property with some wetlands. Wisconsin...