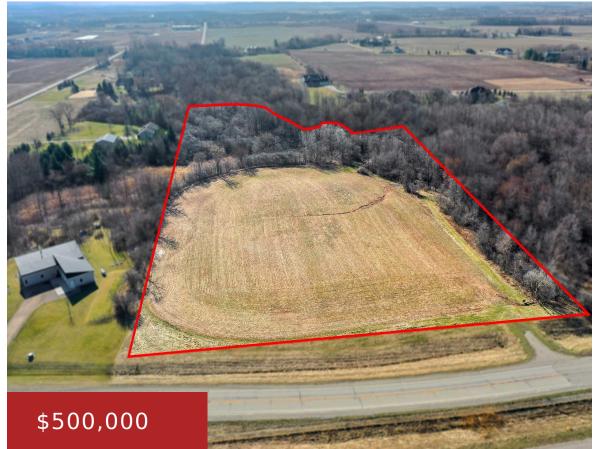

## FRENCH ROAD, DE PERE, WI, 54115-0000

https://www.adashunjones.com

Looking for high exposure in a rapidly growing area? Excellent development potential with high visibility to Hwy 41 in the Town of Lawrence with easy access to Hwy 41. Property includes 10.231 acres: 41 frontage, mix of Agricultural & Undeveloped woods with mature trees, S Branch of Ashwaubenon Creek through property with some wetlands. Wisconsin...