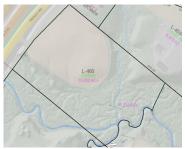

## FRENCH ROAD, DE PERE, WI, 54115-0000

https://www.adashunjones.com

Looking for high exposure in a rapidly growing area? Excellent development potential with high visibility to Hwy 41 in the Town of Lawrence with easy access to Hwy 41. Property includes 10.231 acres: 41 frontage, mix of Agricultural & Undeveloped woods with mature trees, S Branch of Ashwaubenon Creek through property with some wetlands. Wisconsin...

## **Amenities**

Waterfront available: Yes Water Body Name: Ashwaubenon Creek

Water Source: No Water Sewer: None