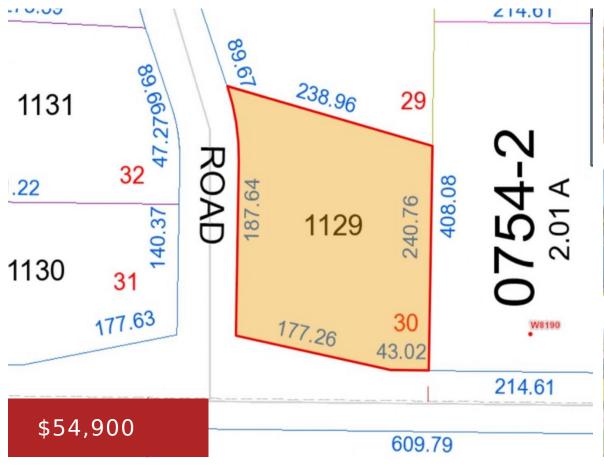

## **HACKBERRY HILLS ROAD 30, HORTONVILLE, WI, 54944**

https://www.adashunjones.com

HACKBERRY HILLS Road 30, Hortonville, WI, 54944

Welcome to the Hills of Hackberry! This AMAZING property is the essence of elegant country living. Rolling hills of meticulously manicure lawns already boast some of the areas nicest homes. Beautiful views from every lot really open up the possibilities. Lot owners have access to the subdivision's very own 7 acre nature center. The Hills...