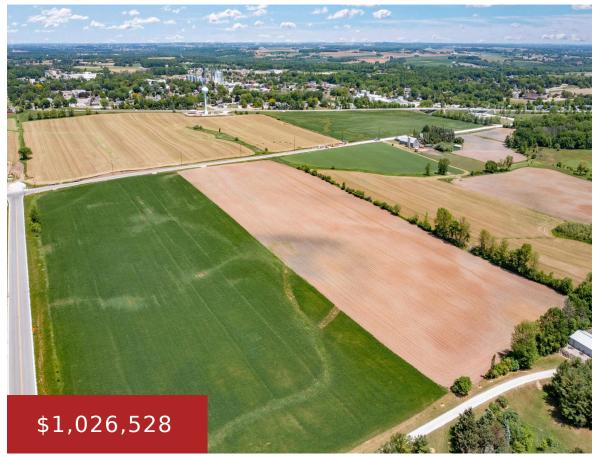

### **HAGER ROAD, DENMARK, WI, 54208**

https://www.adashunjones.com

Over 21 Acres in the Town of New Denmark! The North edge of this property borders Village of Denmark and Schleis Lane is improved with Village Utilities (sewer, water and gas). Seller would like buyer to pay half of the \$66,000 assessment from road & utility improvements. Currently zoned Agricultural, the opportunities here are endless....