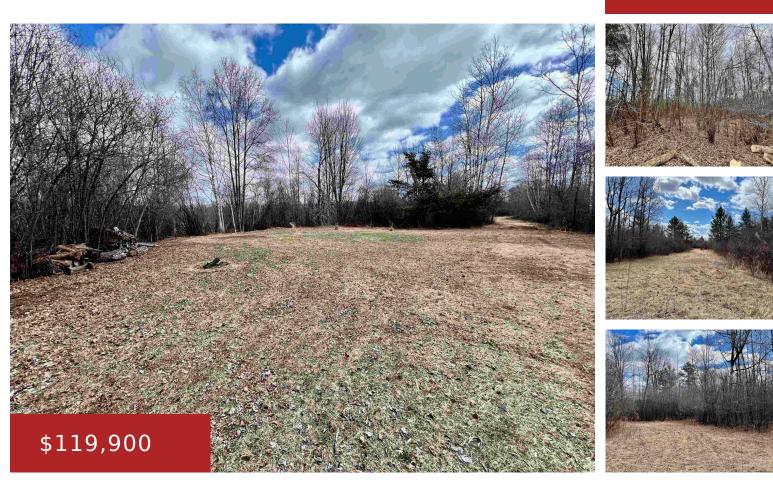

#### HALE Road, PESHTIGO, WI, 54157

Rural Peshtigo 18.5 Acres of wooded land. Borders Marinette County land on the back side

Nate Bigwoods Realty, Inc.

• Residential,Vacant Land/Acreage

Active