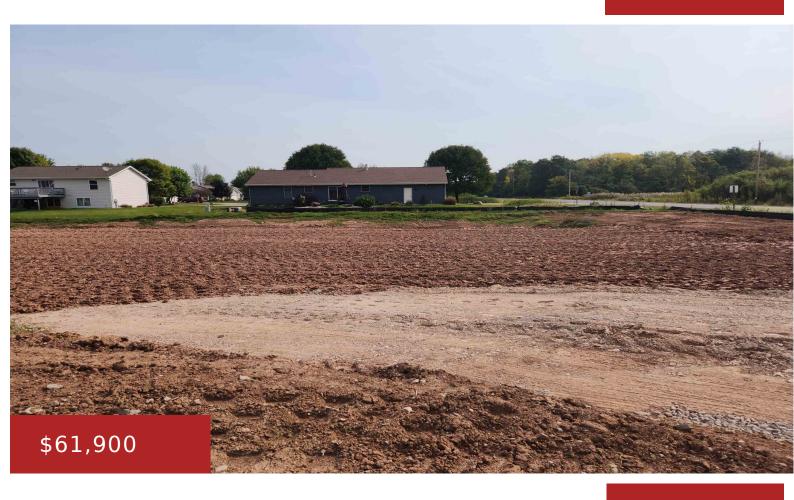

### HARRISVILLE COURT, MENASHA, WI, 54952

https://www.adashunjones.com

Build your dream home on this approximately .36 acre parcel within the Kimberly Area School District and with Village of Harrison Taxes. Sidewalk, Street, Curb, and Gutter already installed and all utility hookups available to lot.