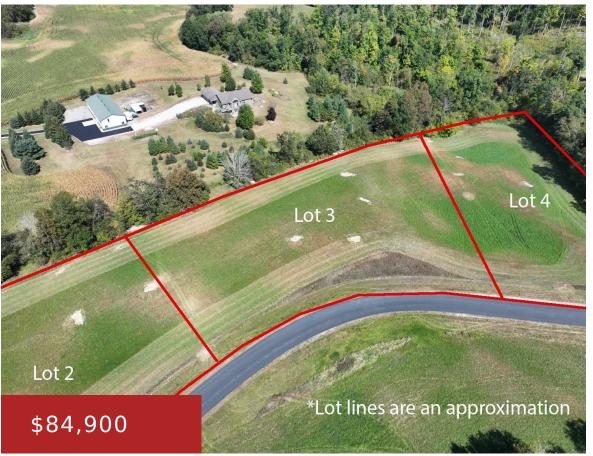

## **HELEN LANE 3, OSCEOLA, WI, 53010**

https://www.adashunjones.com

Build your dream home now or later, with your choice of builder. Choose the address now in the beautiful Oak Ridge Estates subdivision. Located in the desirable Kettle Moraine area close to several lakes & trails. Minutes away from 45 and 41 for easy travel. Minimal subdivision restrictions apply. A beautiful place to call your...