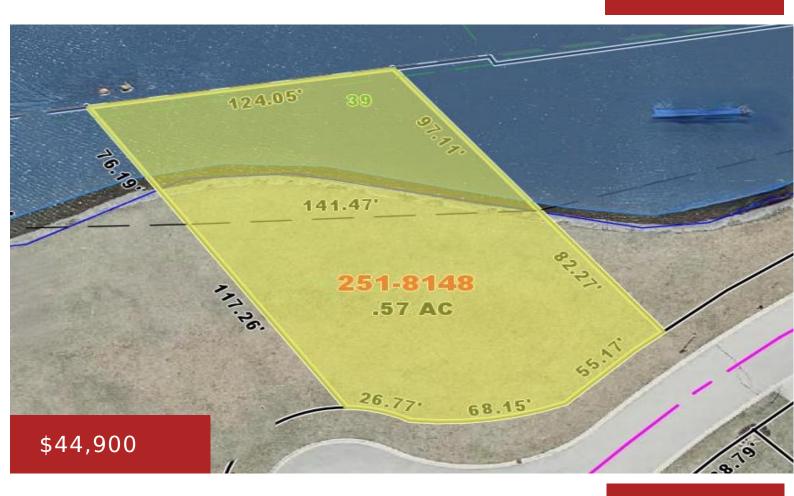

### **JORDAN DRIVE, MARINETTE, WI, 54143**

https://www.adashunjones.com

Beautiful building lot on Eagles Pond. Tired of being runner up in the housing market race? Build your dream home here at Lake Park Estates – A Newer subdivision in the heart of Marinette.

#### **Features**

GarageYN: No AttachedGarageYN: No

FireplaceYN: No PoolPrivateYN: No

Lot Features: City Lot Utilities: Cable Available, Electricity Available, High Speed Internet, Gas

**Tax Amount:** 657.81