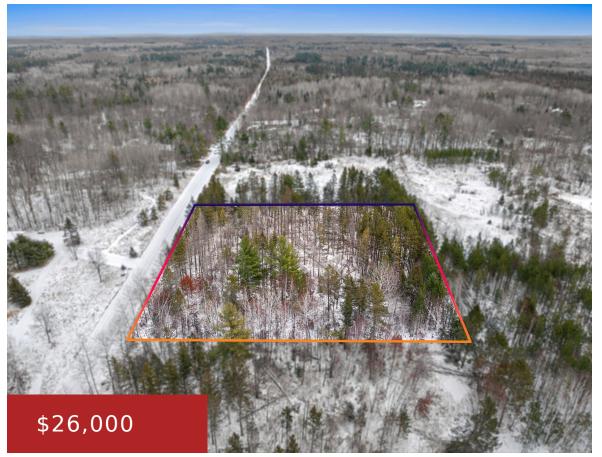

## **JOSSART ROAD, PEMBINE, WI, 54156**

https://www.adashunjones.com

Are you in search of a perfect piece of land in the Northwoods? Your search ends here! This buildable lot is located just a short distance from local lakes, offering a wooded setting ideal for construction or camping.

Lot Features: Wooded Utilities: None

**Tax Amount:** 229.56

**Amenities** 

Waterfront available: No Water Source: No Water

Sewer: None

**Building Details** 

**NewConstructionYN: No** 

**Agent Details** 