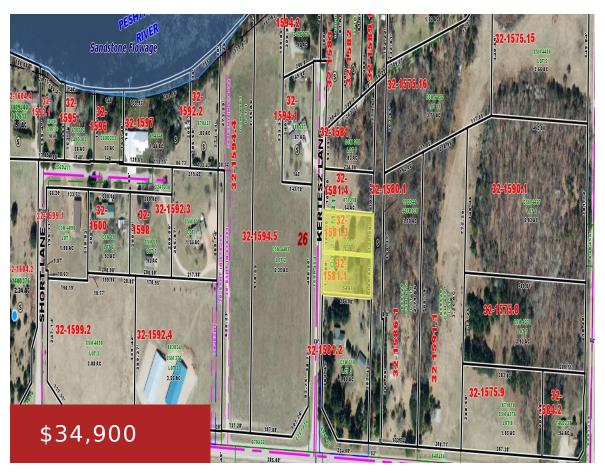

## **KERTESZ LANE, CRIVITZ, WI, 54114**

https://www.adashunjones.com

Great Location within an hour of Green Bay or Marinette. Looking for that affordable Up North piece of land? This 1.08 acre parcel (2-tax parcels) is tree lined, level on a paved road with easy access. You can park your camper /RV in the cleared area tucked back off the road, while in the evening...

## **Debra**

Pine Cone Realty LLC

**Features** 

GarageYN: No

FireplaceYN: No

Lot Features: Level, Rural - Not

Subdivision, Wooded

**Tax Amount: 153.66** 