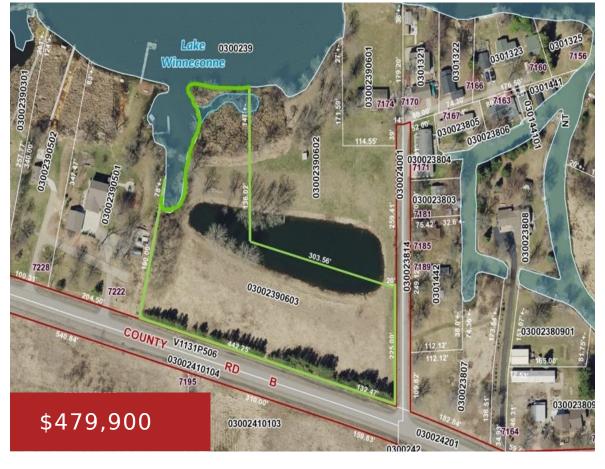

## LABELLE SHORE ROAD, WINNECONNE, WI, 54986

https://www.adashunjones.com

LABELLE SHORE Road, WINNECONNE, WI, 54986

Your waterfront dream starts here! Back on the market now with 300+ feet of water Frontage! Discover the epitome of luxury living with this exquisite high-end vacant land waterfront property. The canvas is blank, and the possibilities are infinite! Nestled in the embrace of nature and overlooking beautiful Lake Winneconne, this opportunity beckons you to...

**Tax Amount:** 4168.04

**Amenities** 

Waterfront available: Yes Water Body Name: Winneconne

Water Source: No Water Sewer: None

**Building Details** 

**NewConstructionYN: No** 

**Agent Details** 

**Agent Full Name:** Patty L Wohlt **Agent Email:** pattywohlt@gmail.com