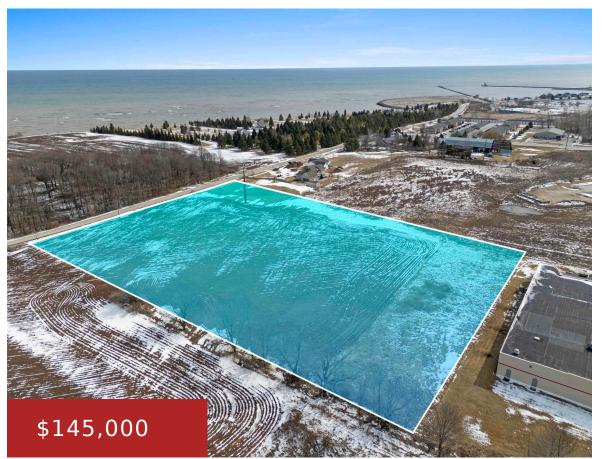

#### **LAKESHORE DRIVE, KEWAUNEE, WI, 54216-9495**

https://www.adashunjones.com

Nestled at the edge of the city limits, this expansive 5.26-acre parcel, presents a remarkable investment opportunity. Historically utilized for farming, this land is currently zoned for two-family residential use, yet holds the potential for commercial zoning. Versatile Usage Options For avid fishermen burdened by storage fees, envision constructing a personal building for your equipment...