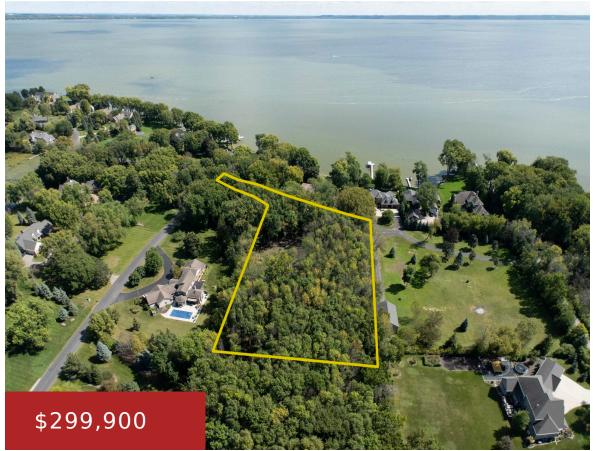

## LIMEKILN DRIVE, NEENAH, WI, 54956

https://www.adashunjones.com

Unique opportunity to own 2.49 acres in this attractive neighborhood of waterfront homes. If you desire privacy near all of the daily conveniences, this is it! Updated flood plain map available.