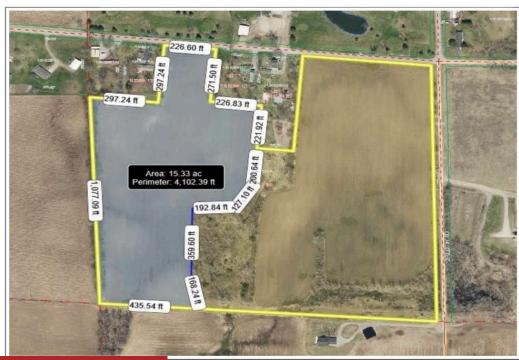

## **LOGTOWN ROAD, OCONTO, WI, 54153**

https://www.adashunjones.com

**Physical Address: Legal Description:**  LOGTOWN RD

NENE EXC PAR 150'X 325' & EXC CSM V9-P125, CSM V18-P10, CSM V39-P70, EXC RD.

\$149,900

Newly subdivided parcel amidst mixed residential and agriculture properties. Level and mostly open with a parameter of trees for privacy and natural habitat to enjoy. Driveway is already in. Currently assessed agriculture, it's a perfect setting to build your new home! (Most homes in this area allow for mound systems septic, but this parcel has...