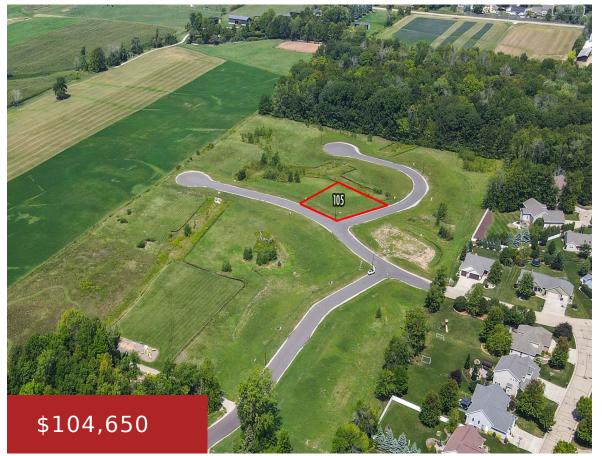

## MADI COURT 105, MENASHA, WI, 54952

https://www.adashunjones.com

HERE IT IS! Great location is now available in the "1st Addition" of Lake Park Heights subdivision! Don't miss your opportunity to build your dream home in this beautiful unique area and a close proximity to Hidden Pond Park! Also upon request are added documents to this subdivision such as: Vacant Land Disclosure, Restrictive Covenants,...