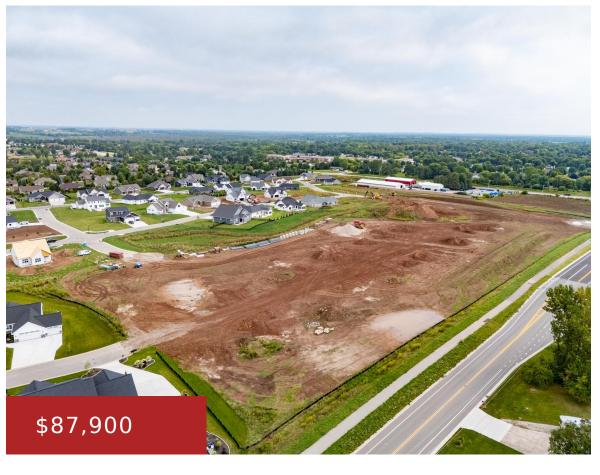

#### **MEADOW PARK DRIVE, GREENVILLE, WI, 54942**

https://www.adashunjones.com

MEADOW PARK Drive, GREENVILLE, WI, 54942

LOCATION! LOCATION! Fox Highlands Subdivision's last phase is now being offered. Exceptional large lots ranging from .3 acre – .5 acre in size. Fabulous views on one of the highest sites in the village of Greenville. This outstanding subdivision is minutes from the Valley & located adjacent to the desirable Green Ridge Terrace Subdivision...