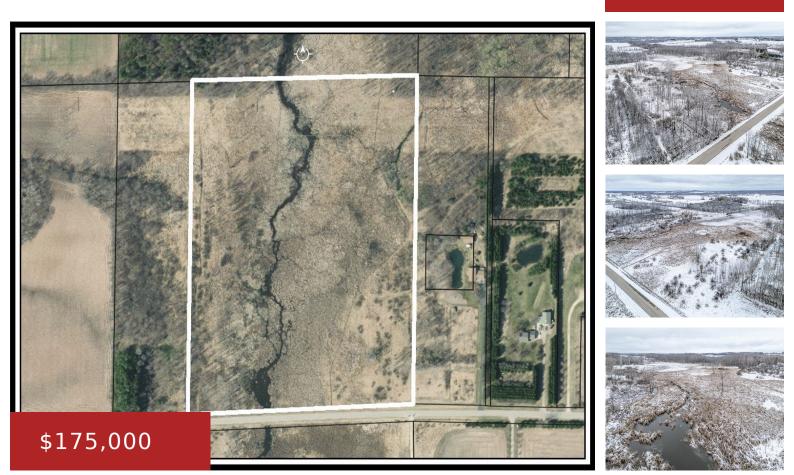

### MIDWAY ROAD, HORTONVILLE, WI, 54944-0000

https://www.adashunjones.com

MIDWAY Road, HORTONVILLE, WI, 54944-0000

INCREDIBLE location just minutes from the Valley for this 30 ACRE NON-BUILDABLE parcel for Recreational purposes ONLY – TONS of WILDLIFE abounds with deer, turkey & ducks running Wild! Property does NOT have a buildable location and must close simultaneously with the adjacent residence. Home features 4BD/3BA on 10.65 AC that can be purchased as...