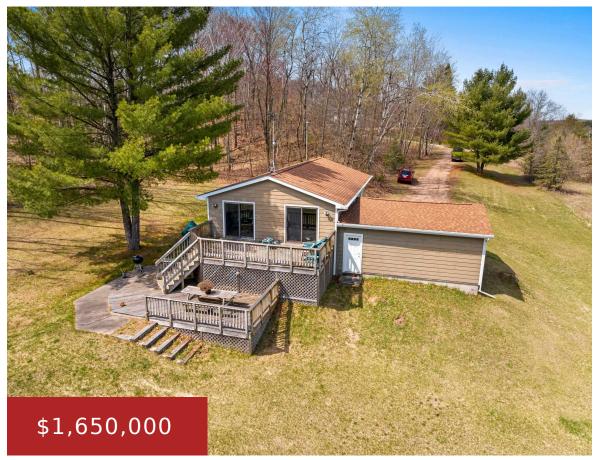

## N10014 BRANDT ROAD, HARRISON, WI, 54945

https://www.adashunjones.com

200-acres with over a mile of frontage on the Flume Creek, known for its exceptional trout fishing. This property presents a rare opportunity to own woods, water and agriculture. It offers a charming 2016 SQFT home, featuring 4 BR- 1.5 BTH (Unfinished walls in 1/2 bath). Raised deck and patio off the dining area. Venture...

#### Jeremy

Whitetail Dreams Real Estate, LLC

- 4 beds
- 2 baths
- Residential
- •

Agricultural, Residential

- Closed
- 2018 sq ft

**Features** 

GarageYN: No AttachedGarageYN: No

FireplaceYN: No PoolPrivateYN: No