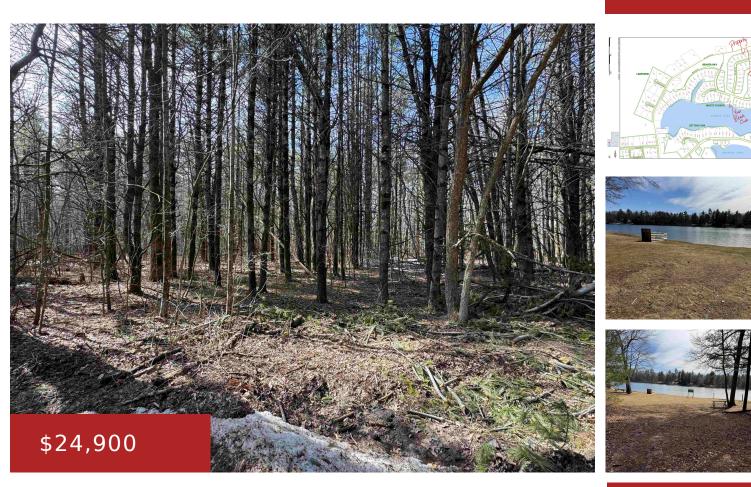

## N1111 GREY EAGLE ROAD, KESHENA, WI, 54135-0000

https://www.adashunjones.com

Become a part of the Legend Lake story and own a wooded lot ready to be cleared for you to camp or build on. With deeded access, you have your own post to tie your boat to all summer so you don't have to take it in and out every time you want to have...

> **Kristin** Berkshire Hathaway HS Bay Area Realty

Residential, Vacant

Land/Acreage

• Land

N1111 GREY EAGLE Road, KESHENA, WI, 54135-0000

## Features

GarageYN: No FireplaceYN: No Lot Features: Cul-De-Sac, Wooded Tax Amount: 378.93 AttachedGarageYN: No PoolPrivateYN: No Utilities: Electricity Available