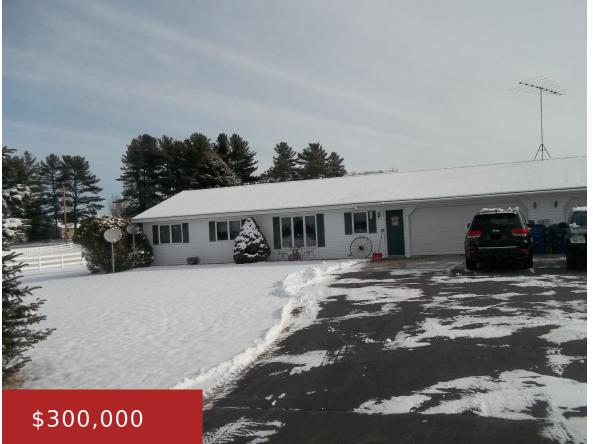

#### N11640 KOELLER Road, CLINTONVILLE, WI, 54929

Great investment property. Side by side duplex with 3 bedrooms and 1.5 baths on each side. Both sides have a 2 car attached garage. Property sits on 1.34 acres with a quiet, country feel. Laundry on main level. Spacious kitchen and living room. Baseboard heat. Unit 2 address is N11642 Koeller Road.

> Perry Schroeder & Kabble Realty, Inc.

- Duplex,Residential
- Active
- 2338 sq ft