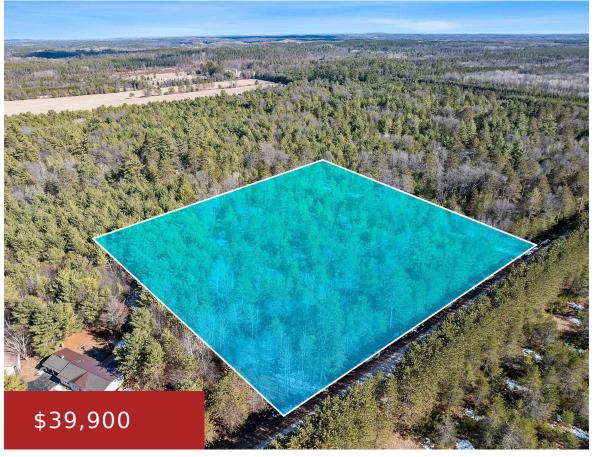

### N12012 DEER LAKE ROAD, ATHELSTANE, WI, 54104

https://www.adashunjones.com

N12012 DEER LAKE Road, ATHELSTANE, WI, 54104

Looking for a Northwoods escape? This 4.65-acre wooded lot is perfectly situated in the heart of it all—offering a peaceful place to unwind and enjoy everything the area has to offer, no matter the season. With a driveway, electric on-site, and a sandpoint well in place, it's ready for you to pull in your camper...

#### Joanne

Berkshire Hathaway HomeServices Northern Real Estate Group

**Features** 

GarageYN: No AttachedGarageYN: No

FireplaceYN: No PoolPrivateYN: No

**Lot Features:** Rural - Not Subdivision, Wooded **Utilities:** Electricity Available

## **Amenities**

Waterfront available: No Water Source: Sand Point

Sewer: None