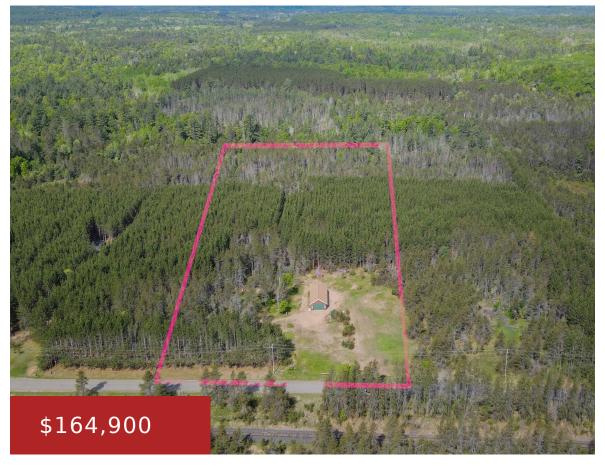

## N17059 PETERSON ROAD, PEMBINE, WI, 54156

https://www.adashunjones.com

N17059 PETERSON Road, Pembine, WI, 54156

Beautiful 9.9 +/- Acres of wooded paradise! Loads of potential with a spot for a building site. Escape the hustle and bustle, this hide-a-way is all set up for your weekend escape with  $24\times48$  heated finished building with combination log & industrial steel siding. The building is set up for a barn-dominium style efficiency space...