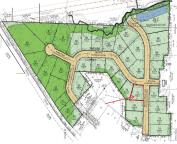

# N1937 MORNING GLORY LANE, GREENVILLE, WI, 54942

https://www.adashunjones.com

N1937 MORNING GLORY Lane, GREENVILLE, WI, 54942

Lot 77, 1st addition to Country Meadows, 0.5201 acres!!! Other lots ranging in size from 1/2 acre to 2 acres. 10 lots on the West side of the development are wooded, lots on the North lot line have Bear Creek run along or through them!