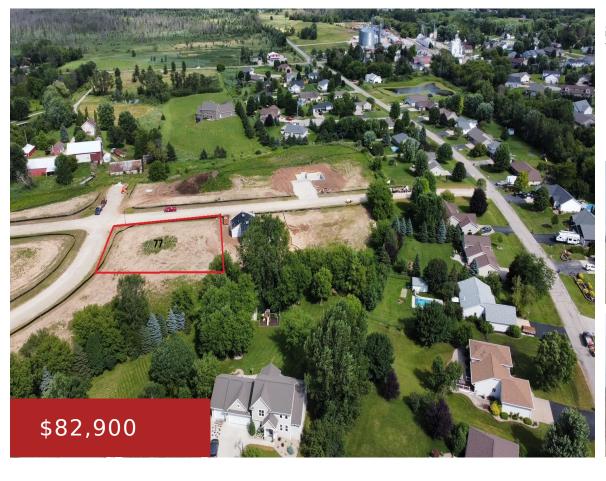

# N1937 MORNING GLORY LANE, GREENVILLE, WI, 54942

https://www.adashunjones.com

N1937 MORNING GLORY Lane, GREENVILLE, WI, 54942

Lot 77, 1st addition to Country Meadows, 0.5201 acres!!! Other lots ranging in size from 1/2 acre to 2 acres. 10 lots on the West side of the development are wooded, lots on the North lot line have Bear Creek run along or through them!