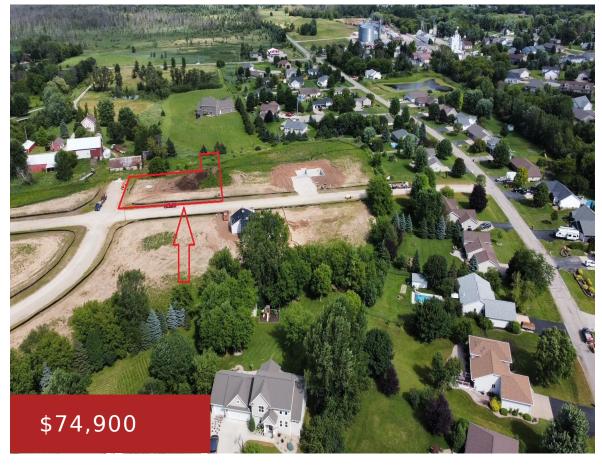

# N1938 MORNING GLORY LANE, GREENVILLE, WI, 54942

https://www.adashunjones.com

N1938 MORNING GLORY Lane, Greenville, WI, 54942

Lot 71, 1st addition to Country Meadows, 0.5539 acres with trees on lot lines. Outbuilding allowed on this lot! Other lots ranging in size from 1/2 acre to 2 acres. 10 lots on the West side of the development are wooded, lots in the North lot line have Bear Creek run along or through them...