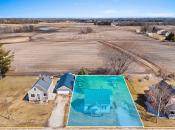

#### Features

| GarageYN: No                         | AttachedGarageYN: No                                                            |  |
|--------------------------------------|---------------------------------------------------------------------------------|--|
| FireplaceYN: No                      | PoolPrivateYN: No                                                               |  |
| ExteriorFeatures: Deck, Storage Shed | Lot Features: Rural - Not Subdivision                                           |  |
| Features: At Least 1 Bathtub, None   | Above Grade Finished Area, sq ft: 808                                           |  |
| <b>Tax Amount:</b> 941.9             | <b>Inclusions:</b> Stove/Oven, Refrigerator, Washer, Dryer, 2 sheds in backyard |  |