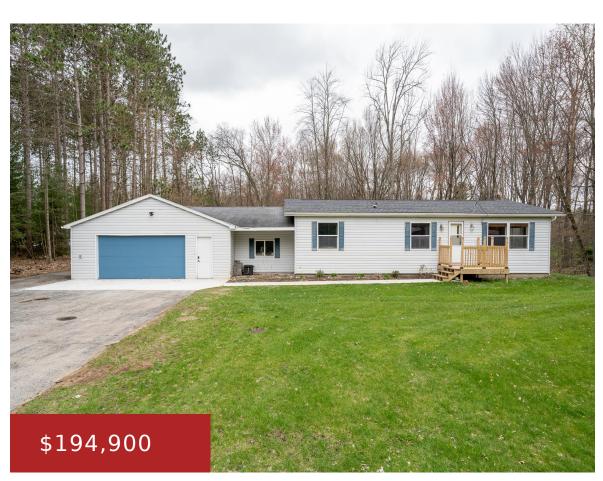

#### N2201 SCHACHT ROAD, MARINETTE, WI, 54143-9400

https://www.adashunjones.com

Embrace the tranquility of your own peaceful retreat on 3.17 acres of scenic land! This charming home boasts 3 bedrooms, 2 bathrooms, and a convenient 2-car garage. Inside, the cozy living space seamlessly connects to a well-equipped kitchen, perfect for everyday living and entertaining. Your primary suite awaits with a relaxing tub and shower stall,...

N2201 SCHACHT

Road, MARINETTE, WI, 54143-9400

- 3 beds
- 2 baths
- Residential
- Residential
- Closed
- 1344 sq ft