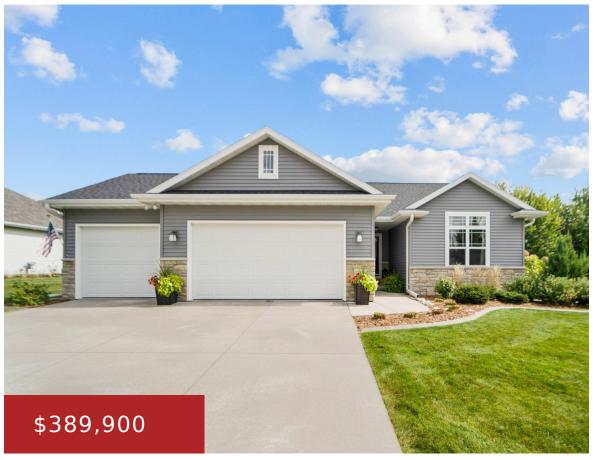

### N2334 HEAVENLY DRIVE, GREENVILLE, WI, 54942

https://www.adashunjones.com

Welcome to this stunning custom-built ranch nestled in the sought-after Greenville area. As you enter the home, you're welcomed by the expansive living room, complete w/ a cozy gas fireplace, creating an inviting atmosphere. A breakfast area is adjacent & features a patio door opening up to a concrete patio. The well- appointed kitchen boasts...

## **Building Details**

NewConstructionYN: No ArchitecturalStyle: Ranch

**Heating:** Central A/C, Forced Air **Basement:** Full, Stubbed for Bath, Sump Pump

Exterior material: Patio, Stone, Vinyl Parking: Attached