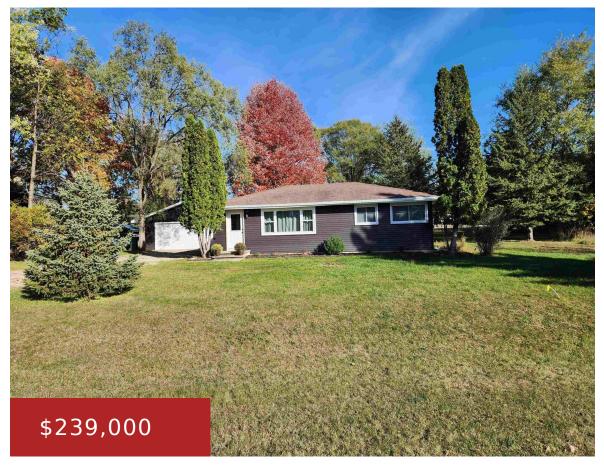

## N2442 MARY STREET, WAUPACA, WI, 54981

Completely remodeled ranch on a dead-end road. 2 bedrooms and 1 bath open floor plan with a 2 car detached garage. Septic to be replaced by spring. Close to the Chain O'Lakes possible Airbnb, with a convenience store at the end of road. Nice yard to enjoy outdoor activities.