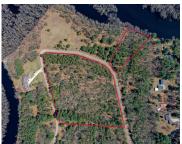

## N2719 ONA PINES ROAD, WEYAUWEGA, WI, 54883

https://www.adashunjones.com

N2719 ONA PINES Road, WEYAUWEGA, WI, 54883

Beautiful wooded buildable lot in a serene and natural setting near the Wolf River. It's peaceful and absolutely gorgeous!