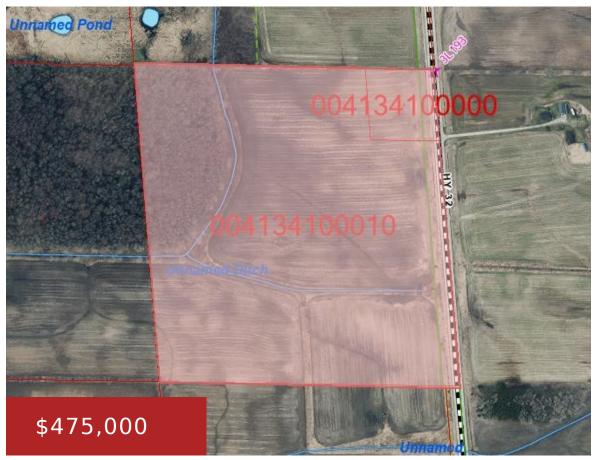

### **N3879 STATE HWY 32, PULASKI, WI, 54162**

https://www.adashunjones.com

40 total acres in prime Pulaski location. 2 acre parcel perfect for building your dream home! 38 acres of agricultural and forest. Seller would be willing to negotiate an offer for all parcels including MLS#50301306.

### **Features**

**GarageYN:** No **AttachedGarageYN:** No

FireplaceYN: No PoolPrivateYN: No

Lot Features: Wooded Utilities: Electricity Available, Gas, Telephone Line

**Tax Amount: 272.89** 