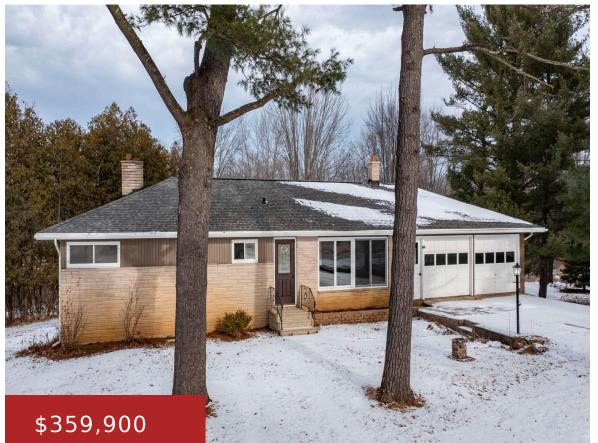

## N4267 COUNTY ROAD E, WAUPACA, WI, 54981

https://www.adashunjones.com

Welcome home to country living, this well maintained ranch home sits on 11.10 +/- acres with 660+/- feet of frontage on the South Branch of the Little Wold River. Featuring an attached 2-car garage,  $23\times23$  metal pole shed, and  $20\times24$  lower-level spancrete garage for all your storage needs. Inside you'll find 3 spacious bedrooms, a...

#### Ireland

Shambeau & Thern Real Estate, LLC

- 3 beds
- 2 baths
- Residential
- •

Agricultural, Residential

- Closed
- 1985 sq ft

**Features** 

GarageYN: No AttachedGarageYN: No

FireplaceYN: No PoolPrivateYN: No