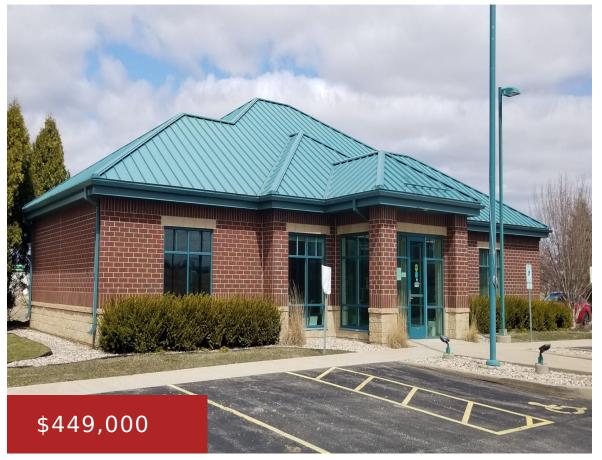

## N430 WOOD DUCK DRIVE, FREMONT, WI, 54940

https://www.adashunjones.com

A GREAT DEAL!! Perfect for Medical or office purposes. (former Medical Clinic) Located at the NE corner of Hwy 10 and 110, Fremont. (20 minutes from Appleton) 4,100 square foot all brick exterior with metal roof. Only 21 years old and in excellent condition. The building has an air lock, large waiting room with reception...