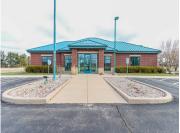

## N430 WOOD DUCK DRIVE, FREMONT, WI, 54940

https://www.adashunjones.com

A GREAT DEAL!! Perfect for Medical or office purposes. (former Medical Clinic) Located at the NE corner of Hwy 10 and 110, Fremont. (20 minutes from Appleton) 4,100 square foot all brick exterior with metal roof. Only 21 years old and in excellent condition. The building has an air lock, large waiting room with reception...