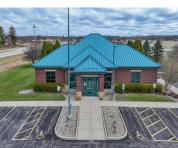

## N430 WOOD DUCK DRIVE, FREMONT, WI, 54940

https://www.adashunjones.com

A GREAT DEAL!! Perfect for Medical or office purposes. (former Medical Clinic) Located at the NE corner of Hwy 10 and 110, Fremont. (20 minutes from Appleton) 4,100 square foot all brick exterior with metal roof. Only 21 years old and in excellent condition. The building has an air lock, large waiting room with reception...