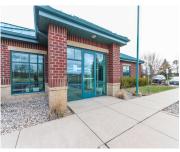

## N430 WOOD DUCK DRIVE, FREMONT, WI, 54940

https://www.adashunjones.com

A GREAT DEAL!! Perfect for Medical or office purposes. (former Medical Clinic) Located at the NE corner of Hwy 10 and 110, Fremont. (20 minutes from Appleton) 4,100 square foot all brick exterior with metal roof. Only 21 years old and in excellent condition. The building has an air lock, large waiting room with reception...