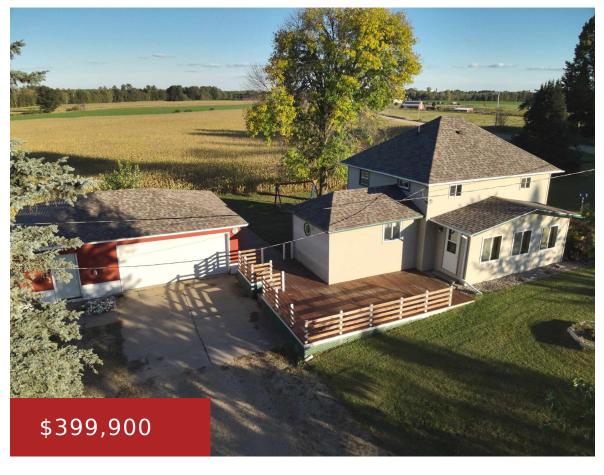

### N4354 COUNTY CC ROAD, SHAWANO, WI, 54166

https://www.adashunjones.com

N4354 COUNTY CC Road, Shawano, WI, 54166

Charming farmette on 20 acres just outside Shawano. The home features an updated main floor with an open kitchen and dining area, spacious living room, full bathroom, and an enclosed porch for relaxation. Upstairs, you'll find 3 bedrooms, (drywall in hallway needs some finishing touches). Heat the home with the forced air furnace or save...

#### **Features**

GarageYN: No AttachedGarageYN: No

FireplaceYN: No PoolPrivateYN: No

**ExteriorFeatures:** Deck **Lot Features:** Rural - Not Subdivision

**Features:** Hi-Speed Internet Availbl, None **Above Grade Finished Area, sq ft:** 1227

# **Building Details**

**NewConstructionYN:** No **ArchitecturalStyle:** Farmhouse/National Folk

**Heating:** Forced Air, Other **Basement:** Partial, Walk-Out Access

**Exterior material:** Deck,Pressboard,Vinyl **Parking:** Detached