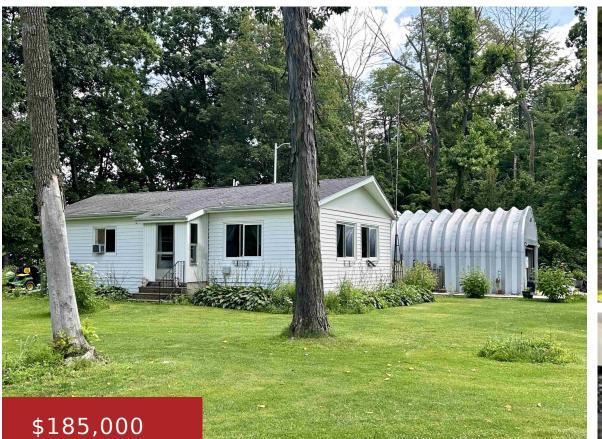

#### N4785 MAPLE DRIVE, OAKFIELD, WI, 53065-9530

https://www.adashunjones.com

New price and refreshed look just for you! This cozy 2BR 1BA home on a huge, 1 acre lot could be your rural escape. Located just outside of Oakfield, this home is ready for your to roast your marshmallows in your firepit while you relax in your huge yard! There has been over 100 different...

#### **Features**

GarageYN: NoAttachedGarageYN: NoFireplaceYN: NoPoolPrivateYN: NoExteriorFeatures: Storage ShedLot Features: Rural - Not SubdivisionFeatures: Cable Available,Hi-Speed<br/>Internet Availbl,NoneAbove Grade Finished Area, sq ft: 800Tax Amount: 1120.91Inclusions: Stove, Refrigerator, Washer, Dryer,<br/>Microwave, Freezer, 3 Window Air Conditioners, Green<br/>House, Shed, Garage Door Opener, Water Softener

# **Building Details**

| NewConstructionYN: No                  | ArchitecturalStyle: Ranch |
|----------------------------------------|---------------------------|
| Heating: Forced Air, Window Unit(s)    | Basement: Crawl Space     |
| Exterior material: Storage Shed, Vinyl | Parking: Detached         |