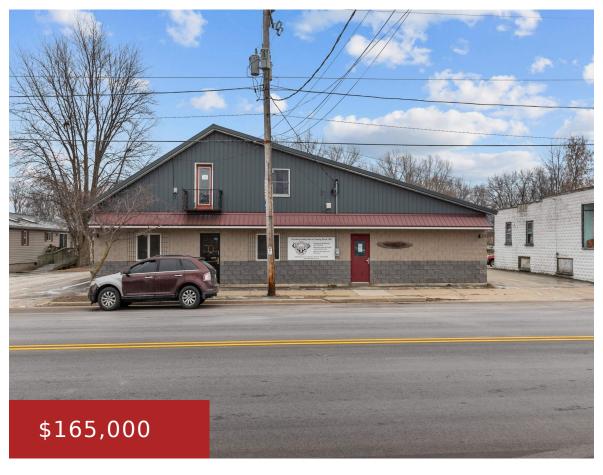

#### N5558 STATE HIGHWAY 76, SHIOCTON, WI, 54170

https://www.adashunjones.com

N5558 STATE HIGHWAY 76, Shiocton, WI, 54170

This versatile property offers a spacious warehouse garage accompanied by well-appointed office spaces, ideal for various business endeavors. Key Features: Warehouse Garage, Office Space, Exterior Shed. Conveniently situated in Shiocton, offering proximity to major routes, enhancing accessibility for operations and logistics. Potential Uses – Commercial Ventures, Workspace Conversion: Possibility for renovation to create artist studios,...

- Commercial Sale
- COMMERCIAL,Real Estate
- Closed
- 6600 sq ft

**Vicky**Beckman Properties