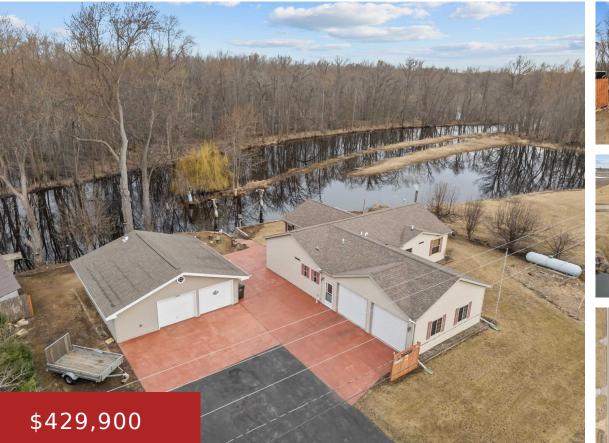

#### N5897 STATE HWY 187, SHIOCTON, WI, 54170-8523

https://www.adashunjones.com

N5897 STATE HWY 187, SHIOCTON, WI, 54170-8523

Outdoor Enthusiast's Paradise on the Shioc River! This efficient 3-bed, 2-bath ranch on 168 feet of water frontage offers exceptional fishing and hunting with DNR land across the river. Enjoy panoramic views from the 4-seasons room and dock for your boat. Built for efficient living, the home features a furnace and A/C, but is primarily...

**Ryan** Century 21 Ace Realty

- 3 beds
- 2 baths
- Residential
- Residential
- Active
- 1676 sq ft

#### Features

GarageYN: No

FireplaceYN: No

ExteriorFeatures: Patio

Above Grade Finished Area, sq ft: 1676

**Inclusions:** Kitchen refrigerator, oven/range, dishwasher, outdoor wood boiler, dock, kitchen TV

# **Building Details**

| NewConstructionYN: No                            | ArchitecturalStyle: Ranch                            |
|--------------------------------------------------|------------------------------------------------------|
| Heating: Central A/C, Forced Air, Other, Radiant | Basement: Crawl Space                                |
| Exterior material: Patio, Vinyl                  | Parking: Addtl Garage(s), Attached, Detached, Heated |