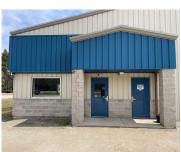

## N6212 US HWY 141, CRIVITZ, WI, 54114

https://www.adashunjones.com

Online auction May 1st to May 27th. 3.00 acres developed land with 17,500 sq ft manufacturing facility. S3-T31N-R20E. Parcel ID 006-00861.002. 245.32 feet of frontage on Hwy 141, easement access to Hwy 141 with State-allowed driveway access. Sold As-Is. 10,000 sq ft heated fabrication shop with makeup air and bridge cranes, 7,500 sq ft heated...