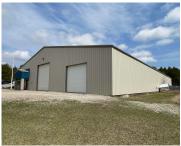

## N6212 US HWY 141, CRIVITZ, WI, 54114

https://www.adashunjones.com

Online auction May 1st to May 27th. 3.00 acres developed land with 17,500 sq ft manufacturing facility. S3-T31N-R20E. Parcel ID 006-00861.002. 245.32 feet of frontage on Hwy 141, easement access to Hwy 141 with State-allowed driveway access. Sold As-Is. 10,000 sq ft heated fabrication shop with makeup air and bridge cranes, 7,500 sq ft heated...