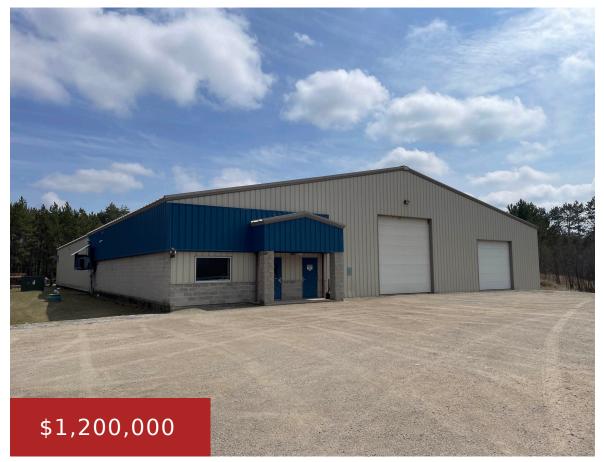

## N6212 US HWY 141, CRIVITZ, WI, 54114

https://www.adashunjones.com

Online auction May 1st to May 27th. 3.00 acres developed land with 17,500 sq ft manufacturing facility. S3-T31N-R20E. Parcel ID 006-00861.002. 245.32 feet of frontage on Hwy 141, easement access to Hwy 141 with State-allowed driveway access. Sold As-Is. 10,000 sq ft heated fabrication shop with makeup air and bridge cranes, 7,500 sq ft heated...