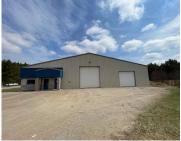

## N6212 US HWY 141, CRIVITZ, WI, 54114

https://www.adashunjones.com

Online auction May 1st to May 27th. 3.00 acres developed land with 17,500 sq ft manufacturing facility. S3-T31N-R20E. Parcel ID 006-00861.002. 245.32 feet of frontage on Hwy 141, easement access to Hwy 141 with State-allowed driveway access. Sold As-Is. 10,000 sq ft heated fabrication shop with makeup air and bridge cranes, 7,500 sq ft heated...