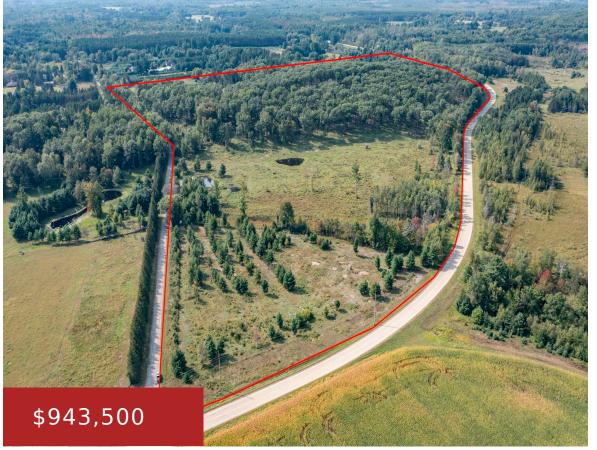

## N6844 COUNTY ROAD E, OGDENSBURG, WI, 54962

https://www.adashunjones.com

N6844 COUNTY ROAD E, Ogdensburg, WI, 54962

This is an amazing property. The property has meshed wire fencing around it, currently has bison on the property. The property is a mix of wooded, ponds, ridge and a trout stream. Call today to tour this property, amazing opportunities await! Parcels included are 18-03-33-2, 18-03-34-2, 18-03-43-2, 18-10-22-2 and 18-10-21.