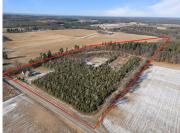

## N7228 COUNTY RD E, SAXEVILLE, WI, 54965

https://www.adashunjones.com

N7228 COUNTY RD E, Saxeville, WI, 54965

Deer Hunters Paradise! Great year around 2nd home that has been used primarily as a hunting cabin on 18 acres. Numerous well positioned deer stands with established, groomed trails through more than 7500 trees, food plots, watering stations, and licking posts. Back of the property features a ridge & relatively undisturbed area for the deer...

Tax Amount: 1976.33

ground), Heater in Garage

AttachedGarageYN: No

PoolPrivateYN: No

Lot Features: Rural - Not Subdivision, Wooded

Above Grade Finished Area, sq ft: 1260

**Inclusions:** Refrigerator, Electric Stove, Microwave Range Hood, Stackable Washer Dryer, Backup 6000 wt Electric Heater, All Window Blinds, \* See Inclusion List