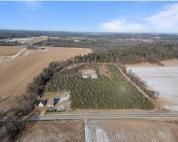

## N7228 COUNTY RD E, SAXEVILLE, WI, 54965

https://www.adashunjones.com

N7228 COUNTY RD E, Saxeville, WI, 54965

Deer Hunters Paradise! Great year around 2nd home that has been used primarily as a hunting cabin on 18 acres. Numerous well positioned deer stands with established, groomed trails through more than 7500 trees, food plots, watering stations, and licking posts. Back of the property features a ridge & relatively undisturbed area for the deer...