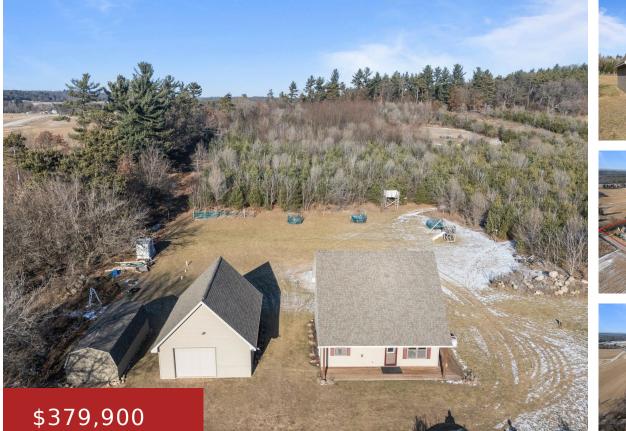

## N7228 COUNTY RD E, SAXEVILLE, WI, 54965

https://www.adashunjones.com

N7228 COUNTY RD E, Saxeville, WI, 54965

Deer Hunters Paradise! Great year around 2nd home that has been used primarily as a hunting cabin on 18 acres. Numerous well positioned deer stands with established, groomed trails through more than 7500 trees, food plots, watering stations, and licking posts. Back of the property features a ridge & relatively undisturbed area for the deer...

> Dean Coldwell Banker Real Estate Group

- 4 beds
- 1 bath
- Residential
- restaericia
- Agricultural, Residential
- Closed
- closed
- 1260 sq ft

## Features

GarageYN: No

FireplaceYN: No

ExteriorFeatures: Deck, Storage Shed

**Features:** At Least 1 Bathtub,None,Tankless Water Heater,Vaulted Ceiling

**Exclusions:** Sellers Personal Property, LP tankleased, Hot Tub, 3 Ladder stands-(laying on