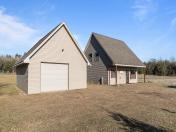

## Features

GarageYN: No

FireplaceYN: No

ExteriorFeatures: Deck, Storage Shed

**Features:** At Least 1 Bathtub,None,Tankless Water Heater,Vaulted Ceiling

**Exclusions:** Sellers Personal Property, LP tankleased, Hot Tub, 3 Ladder stands-(laying on

## **Building Details**

| NewConstructionYN: No                         |
|-----------------------------------------------|
| Heating: In Floor Heat, Window Unit(s), Zoned |
| Exterior material: Deck, Storage Shed, Vinyl  |

| ArchitecturalStyle: Contemporary   |  |
|------------------------------------|--|
| Basement: None                     |  |
| Parking: > 26' Deep Stall,Detached |  |