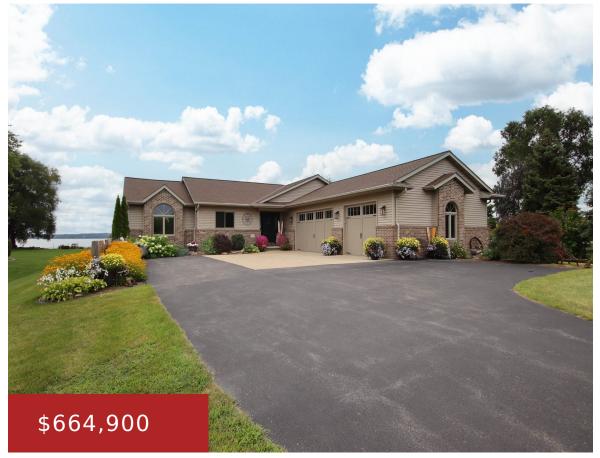

Lake Winnebago Home with 120 feet of Lake Frontage! This Meticulously Maintained Ranch Home with all the inclusions, amenities & style makes saying YES TO THE LAKE HOUSE the easiest & the smartest decision you'll make for years to come. 3 bedrooms. Lakeview primary en-suite & 2 spacious others. Many updates throughout. 2 full baths...

Colette Adashun Jones, Inc.

- 3 beds
- 3 baths
- Residential
- Residential
- Closed
- 3019 sq ft

**Features** 

GarageYN: No AttachedGarageYN: No

FireplaceYN: No PoolPrivateYN: No

**ExteriorFeatures:** Deck **Features:** Air Cleaner, At Least 1 Bathtub, Breakfast