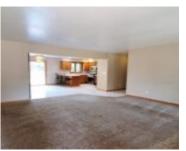

### **Room Sizes**

| Room type            | Dimensions | Level |
|----------------------|------------|-------|
| Bedroom 1            | 15x13      | Main  |
| Bedroom 2            | 15x12      | Main  |
| Bedroom 3            | 14x12      | Main  |
| Family Room          | 16x14      | Lower |
| Kitchen              | 18x14      | Main  |
| Living Or Great Room | 17x16      | Main  |
| Other Room           | 14x14      | Lower |