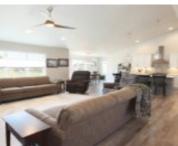

### **Room Sizes**

| Room type            | Dimensions | Level |
|----------------------|------------|-------|
| Bedroom 1            | 12x16      | Main  |
| Bedroom 2            | 11x12      | Main  |
| Bedroom 3            | 11x12      | Main  |
| Kitchen              | 16x12      | Main  |
| Living Or Great Room | 16x20      | Main  |
| Dining Room          | 10x12      | Main  |
| Other Room           | 9x10       | Main  |