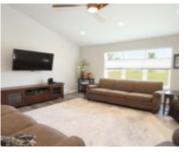

### **Room Sizes**

| Room type            | Dimensions | Level |
|----------------------|------------|-------|
| Bedroom 1            | 12x16      | Main  |
| Bedroom 2            | 11x12      | Main  |
| Bedroom 3            | 11x12      | Main  |
| Kitchen              | 16x12      | Main  |
| Living Or Great Room | 16x20      | Main  |
| Dining Room          | 10x12      | Main  |
| Other Room           | 9x10       | Main  |